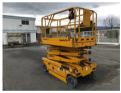

## Information

Category Scissor Lifts HAULOTTE

Make HAULOTTE COMPACT 10 -

**NEW BATTERIES** 

**Year** 2015

**Extra options** Reconditioned

**Location** ReStart Center - L'Horme (42)

France

Maximum lift capacity 992 lbs

Original color YES

**Production country** France

Additional information RESTART CENTER by

HAULOTTE offers for sale: RECONDITIONED COMPACT10 New batteries, New Wheels, New Stickers, Maintenance & all manufacturer tests completed, Certified compliant. Model: COMPACT10 Year: 2015 Hours: 247 Motorization: electric

Working height: 10.15m Platform

height: 8.15m Maximum
translation height: 8.15m
Maximum capacity - interior:
450kg, 2 people Maximum
capacity - exterior: 450kg, 1
person Transport dimensions (L x
W x H): 2.31 x 1.20 x 1.53m

Empty weight: 2 470kg Machine supplied with CE certificate, user manual & Haulotte Certificate of Conformity Delivery on request