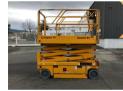

## Information

Category Scissor Lifts HAULOTTE

Make HAULOTTE COMPACT 10 -

**NEW BATTERIES** 

**Year** 2015

**Extra options** Reconditioned

**Location** ReStart Center - L'Horme (42)

France

Maximum lift capacity 992 lbs

Original color YES

**Production country** France

Additional information RESTART CENTER by

HAULOTTE offers for sale: RECONDITIONED COMPACT10 New batteries, New Wheels, New Stickers, Maintenance & all manufacturer tests completed, Certified compliant. Model: COMPACT10 Year: 2015 Hours: 247 Motorization: electric

Working height: 10.15m Platform

height: 8.15m Maximum
translation height: 8.15m
Maximum capacity - interior:
450kg, 2 people Maximum
capacity - exterior: 450kg, 1
person Transport dimensions (L x
W x H): 2.31 x 1.20 x 1.53m

Empty weight: 2 470kg Machine supplied with CE certificate, user manual & Haulotte Certificate of Conformity Delivery on request