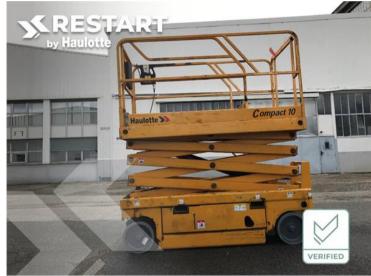

## Information

Category Scissor Lifts HAULOTTE

Make HAULOTTE COMPACT 10 -

**NEW BATTERIES** 

**Year** 2015

**Extra options** Reconditioned

**Location** ReStart Center - L'Horme (42)

France

Maximum lift capacity 992 lbs

Original color YES

**Production country** France

Additional information RESTART CENTER by

HAULOTTE offers for sale: RECONDITIONED COMPACT10 New batteries, New Wheels, New Stickers, Maintenance & all manufacturer tests completed, Certified compliant. Model: COMPACT10 Year: 2015 Hours: 247 Motorization: electric

Working height: 10.15m Platform

height: 8.15m Maximum
translation height: 8.15m
Maximum capacity - interior:
450kg, 2 people Maximum
capacity - exterior: 450kg, 1
person Transport dimensions (L x
W x H): 2.31 x 1.20 x 1.53m

Empty weight: 2 470kg Machine supplied with CE certificate, user manual & Haulotte Certificate of Conformity Delivery on request