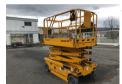

## Information

Category Scissor Lifts HAULOTTE

Make HAULOTTE COMPACT 10 -

**NEW BATTERIES** 

**Year** 2015

**Extra options** Reconditioned

**Location** ReStart Center - L'Horme (42)

France

Maximum lift capacity 992 lbs

Original color YES

**Production country** France

Additional information RESTART CENTER by

HAULOTTE offers for sale: RECONDITIONED COMPACT10 New batteries, New Wheels, New Stickers, Maintenance & all manufacturer tests completed, Certified compliant. Model: COMPACT10 Year: 2015 Hours: 247 Motorization: electric

Working height: 10.15m Platform

height: 8.15m Maximum
translation height: 8.15m
Maximum capacity - interior:
450kg, 2 people Maximum
capacity - exterior: 450kg, 1
person Transport dimensions (L x
W x H): 2.31 x 1.20 x 1.53m

Empty weight: 2 470kg Machine supplied with CE certificate, user manual & Haulotte Certificate of Conformity Delivery on request