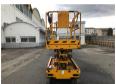

## Information

Category Scissor Lifts HAULOTTE

Make HAULOTTE COMPACT 10 -

**NEW BATTERIES** 

**Year** 2015

**Extra options** Reconditioned

**Location** ReStart Center - L'Horme (42)

France

Maximum lift capacity 992 lbs

Original color YES

**Production country** France

Additional information RESTART CENTER by

HAULOTTE offers for sale: RECONDITIONED COMPACT10 New batteries, New Wheels, New Stickers, Maintenance & all manufacturer tests completed, Certified compliant. Model: COMPACT10 Year: 2015 Hours: 247 Motorization: electric

Working height: 10.15m Platform

height: 8.15m Maximum
translation height: 8.15m
Maximum capacity - interior:
450kg, 2 people Maximum
capacity - exterior: 450kg, 1
person Transport dimensions (L x
W x H): 2.31 x 1.20 x 1.53m

Empty weight: 2 470kg Machine supplied with CE certificate, user manual & Haulotte Certificate of Conformity Delivery on request