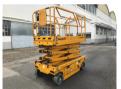

## Information

Category Scissor Lifts HAULOTTE

Make HAULOTTE COMPACT 10 -

**NEW BATTERIES** 

**Year** 2015

**Extra options** Reconditioned

**Location** ReStart Center - L'Horme (42)

France

Maximum lift capacity 992 lbs

Original color YES

**Production country** France

Additional information RESTART CENTER by

HAULOTTE offers for sale: RECONDITIONED COMPACT10 New batteries, New Wheels, New Stickers, Maintenance & all manufacturer tests completed, Certified compliant. Model: COMPACT10 Year: 2015 Hours: 247 Motorization: electric

Working height: 10.15m Platform

height: 8.15m Maximum
translation height: 8.15m
Maximum capacity - interior:
450kg, 2 people Maximum
capacity - exterior: 450kg, 1
person Transport dimensions (L x
W x H): 2.31 x 1.20 x 1.53m

Empty weight: 2 470kg Machine supplied with CE certificate, user manual & Haulotte Certificate of Conformity Delivery on request